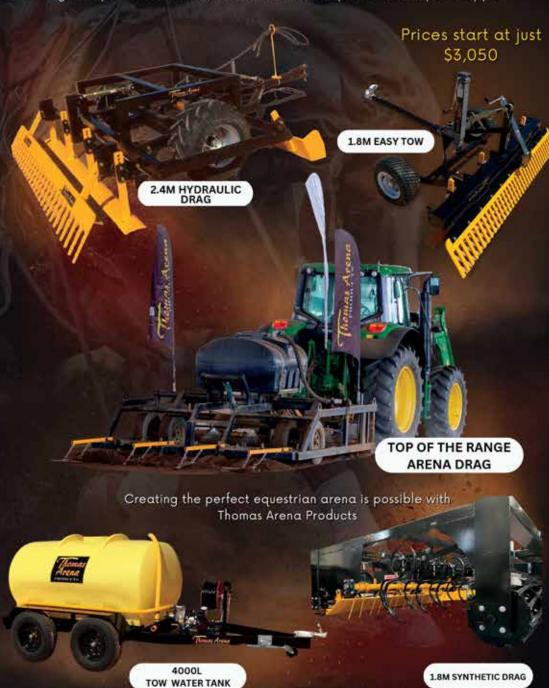

# ONYA QUARTER HORSES

meet your needs. Using the Arena Blade Technology TM, Thomas Arena Products not only levels and grooms your arena, but also aerates the full surface profile to the depth set by you.

Made in Dalby, QLD

Thomas Arena Products have transformed equestrian arena surfaces right across Australia. Some of Australia's top horseman are choosing to use Australia's favourite drag Including:

> Warren Backhouse RA Professional Trainer